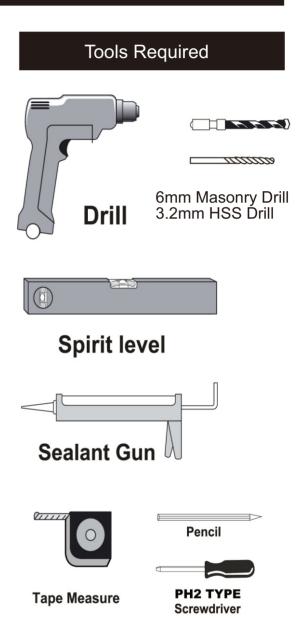

# Model No:WAKA Dual Sliding Door

### **INSTALLATION INSTRUCTIONS**





Please not hand tools **NOT** supplied.

#### **IMPORTANT**

These instructions assume that installation is done against solid/tiled walls.

The wall plugs supplied with the installation kit are for use on solid walls. Hollow or stud-partition walls will require alternative fixings. Please consult with a reputable trades person or hardware supplier for the correct type of fixing.

It may also be necessary to consult your tiling supplier about the correct method drilling your tiles.



| NO. | Description                 | Qty |
|-----|-----------------------------|-----|
| 1   | Wall Profile                | 1   |
| 2   | T Shaped Seal               | 1   |
| 3   | Wall Anchor                 | 4   |
| 4   | Round Screw M4x30           | 4   |
| 5   | Side Panel Glass            | 1   |