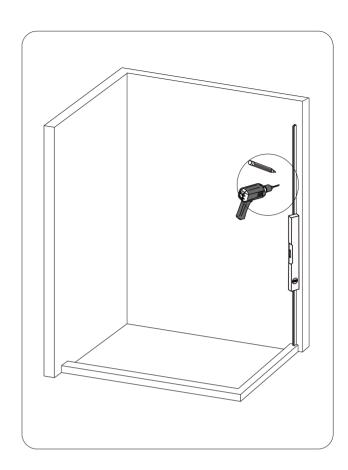

# ♦ Installation Steps

Step 1

Step 2

Step 3

Step 4

Step 5

Step 6

**A** control the size and donot oversize it