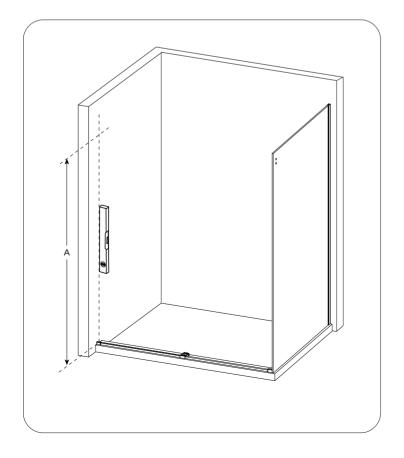

Step 7

Step 8

## Step 9

Step 10

the soft edge of the strip is opposite

Step 12

adjust the wheel so that the strip iron is flat on the wall

install the rear cover of the wheel and the jump preventer after adjustment

Step 13