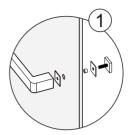

# ♦ Installation Steps

Step 1

Step 2

Step 3

Step 4

Step 5

Step 6

**A** control the size and donot oversize it