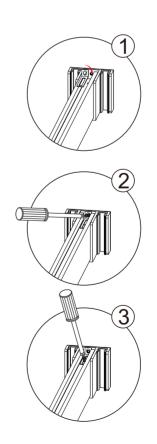

# ♦ Installation Steps

Step 1

Step 2

Step 3

Step 4

Step 5

Step 6

**A** control the size and donot oversize it