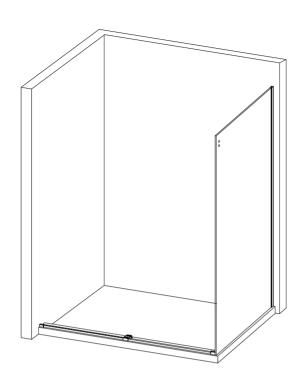

Step 7

Step 8

## Step 9

Step 10

the soft edge of the strip is opposite

Step 12

adjust the wheel so that the strip iron is flat on the wall

install the rear cover of the wheel and the jump preventer after adjustment

Step 13