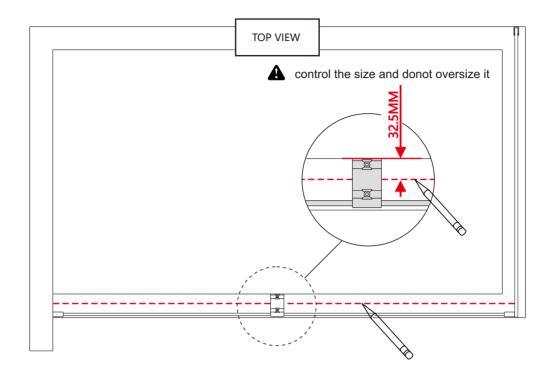

# ♦ Installation Steps

Step 1

Step 2

Step 3

Step 4

Step 5

Step 6

**A** control the size and donot oversize it