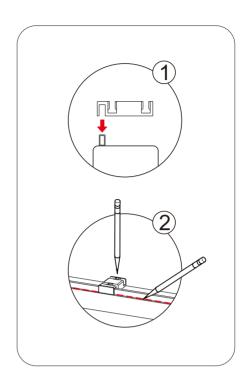

## Step 9

Step 10

the soft edge of the strip is opposite

Step 12

adjust the wheel so that the strip iron is flat on the wall

install the rear cover of the wheel and the jump preventer after adjustment

Step 13