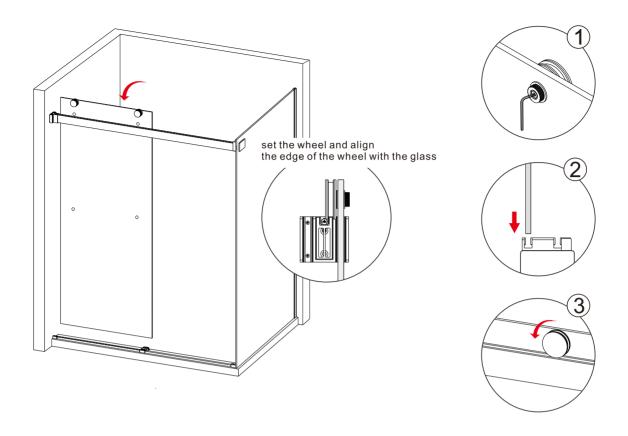

## Step 9

Step 10

the soft edge of the strip is opposite

Step 12

adjust the wheel so that the strip iron is flat on the wall

install the rear cover of the wheel and the jump preventer after adjustment

Step 13