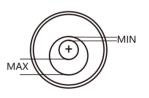

# ♦ Installation Steps

Step 1

Step 2

Step 3

Step 4

Step 5

Step 6

**A** control the size and donot oversize it