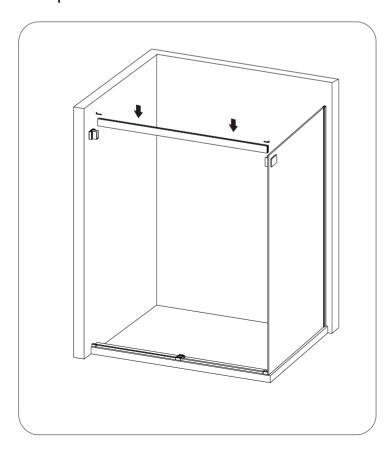

alls will require alternative fixings. Please consult with a reputable trades person or hardware supplier for the correct type of fixing.

It may also be necessary to consult your tiling supplier about the correct method drilling your tiles.



| NO. | Description                 | Qty |
|-----|-----------------------------|-----|
| 1   | Wall Profile                | 1   |
| 2   | T Shaped Seal               | 1   |
| 3   | Wall Anchor                 | 4   |
| 4   | Round Screw M4x30           | 4   |
| 5   | Side Panel Glass            | 1   |
| 6   | Side Panel Rail Bracket     | 1   |
| 6   | Stainless steel screw M5x14 | 2   |

# ♦ Installation Steps

Step 1





Step 2



Step 3





Step 4





Step 5



Step 6





**A** control the size and donot oversize it

Step 7





Step 8





## Step 9



Step 10









the soft edge of the strip is opposite

Step 12





adjust the wheel so that the strip iron is flat on the wall



install the rear cover of the wheel and the jump preventer after adjustment

Step 13