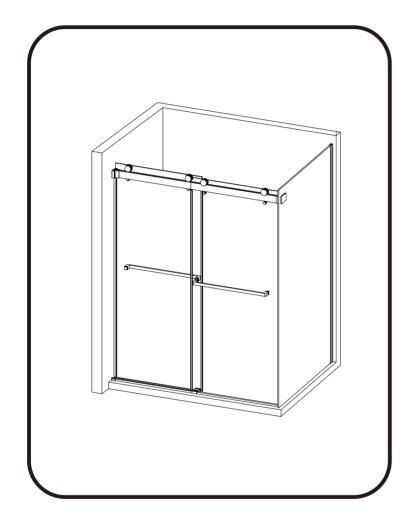

# Model No:WAKA Dual Sliding Door

### **INSTALLATION INSTRUCTIONS**





Please not hand tools **NOT** supplied.

#### **IMPORTANT**

These instructions assume that installation is done against solid/tiled walls.

The wall plugs supplied with the installation kit are for use on solid walls. Hollow or stud-partition walls will require alternative fixings. Please consult with a reputable trades person or hardware supplier for the correct type of fixing.

It may also be necessary to consult your tiling supplier about the correct method drilling your tiles.



| NO. | Description                 | Qty |
|-----|-----------------------------|-----|
| 1   | Wall Profile                | 1   |
| 2   | T Shaped Seal               | 1   |
| 3   | Wall Anchor                 | 4   |
| 4   | Round Screw M4x30           | 4   |
| 5   | Side Panel Glass            | 1