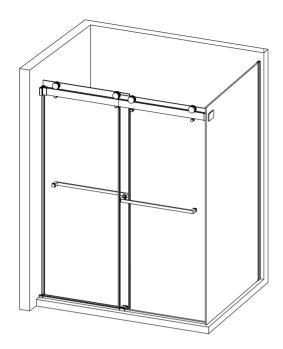

e fixings. Please consult with a reputable trades person or hardware supplier for the correct type of fixing.

It may also be necessary to consult your tiling supplier about the correct method drilling your tiles.



| NO. | Description                 | Qty |
|-----|-----------------------------|-----|
| 1   | Wall Profile                | 1   |
| 2   | T Shaped Seal               | 1   |
| 3   | Wall Anchor                 | 4   |
| 4   | Round Screw M4x30           | 4   |
| 5   | Side Panel Glass            | 1   |
| 6   | Side Panel Rail Bracket     | 1   |
| 6   | Stainless steel screw M5x14 | 2   |

# ♦ Installation Steps

Step 1





Step 2



Step 3





Step 4





Step 5



Step 6





**A** control the size and donot oversize it

Step 7





Step 8





## Step 9



Step 10









the soft edge of the strip is opposite

Step 12





adjust the wheel so that the strip iron is flat on the wall



install the rear cover of the wheel and the jump preventer after adjustment

Step 13