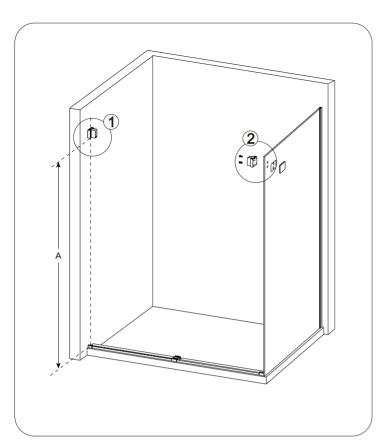

# ♦ Installation Steps

Step 1

Step 2

Step 3

Step 4

Step 5

Step 6

**A** control the size and donot oversize it