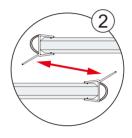

## Step 9

Step 10

the soft edge of the strip is opposite

Step 12

adjust the wheel so that the strip iron is flat on the wall

install the rear cover of the wheel and the jump preventer after adjustment

Step 13