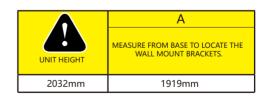

# ♦ Installation Steps

Step 1

Step 2

Step 3

Step 4

Step 5

Step 6

**A** control the size and donot oversize it