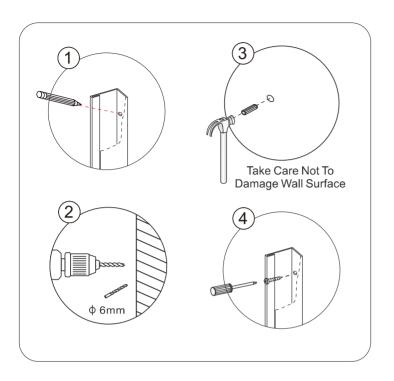

#### **IMPORTANT**

These instructions assume that installation is done against solid/tiled walls.

The wall plugs supplied with the installation kit are for use on solid walls. Hollow or stud-partition walls will require alternative fixings. Please consult with a reputable trades person or hardware supplier for the correct type of fixing.

It may also be necessary to consult your tiling supplier about the correct method drilling your tiles.

| NO. | Description                 | Qty |
|-----|-----------------------------|-----|
| 1   | Wall Profile                | 1   |
| 2   | T Shaped Seal               | 1   |
| 3   | Wall Anchor                 | 4   |
| 4   | Round Screw M4x30           | 4   |
| 5   | Side Panel Glass            | 1   |
| 6   | Side Panel Rail Bracket     | 1   |
| 6   | Stainless steel screw M5x14 | 2   |