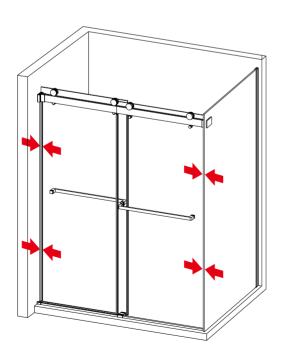

# ♦ Installation Steps

Step 1

Step 2

Step 3

Step 4

Step 5

Step 6

**A** control the size and donot oversize it

Step 7

Step 8

## Step 9

Step 10

the soft edge of the strip is opposite

Step 12

adjust the wheel so that the strip iron is flat on the wall

install the rear cover of the wheel and the jump preventer after adjustment

Step 13