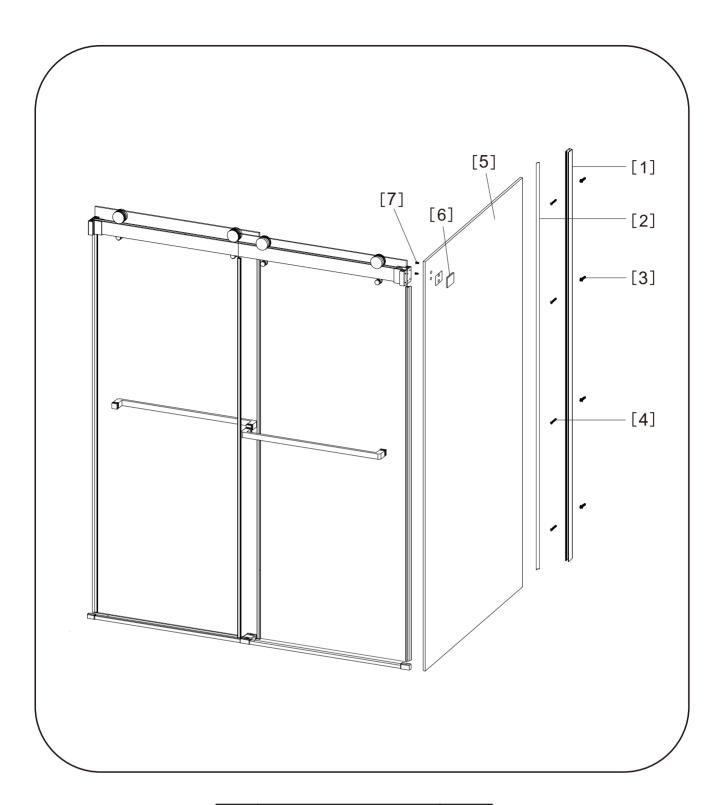

It may also be necessary to consult your tiling supplier about the correct method drilling your tiles.

| NO. | Description                 | Qty |
|-----|-----------------------------|-----|
| 1   | Wall Profile                | 1   |
| 2   | T Shaped Seal               | 1   |
| 3   | Wall Anchor                 | 4   |
| 4   | Round Screw M4x30           | 4   |
| 5   | Side Panel Glass            | 1   |
| 6   | Side Panel Rail Bracket     | 1   |
| 6   | Stainless steel screw M5x14 | 2   |