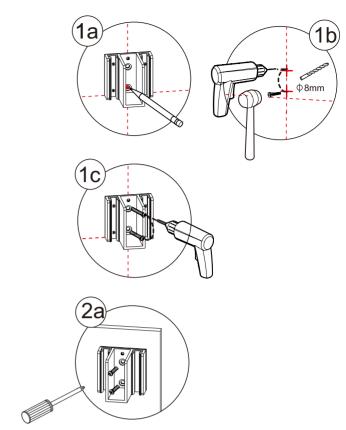

artition walls will require alternative fixings. Please consult with a reputable trades person or hardware supplier for the correct type of fixing.

It may also be necessary to consult your tiling supplier about the correct method drilling your tiles.



| NO. | Description                 | Qty |
|-----|-----------------------------|-----|
| 1   | Wall Profile                | 1   |
| 2   | T Shaped Seal               | 1   |
| 3   | Wall Anchor                 | 4   |
| 4   | Round Screw M4x30           | 4   |
| 5   | Side Panel Glass            | 1   |
| 6   | Side Panel Rail Bracket     | 1   |
| 6   | Stainless steel screw M5x14 | 2   |

# ♦ Installation Steps

Step 1





Step 2



Step 3





Step 4





Step 5



Step 6





**A** control the size and donot oversize it

Step 7





Step 8





## Step 9



Step 10









the soft edge of the strip is opposite

Step 12





adjust the wheel so that the strip iron is flat on the wall



install the rear cover of the wheel and the jump preventer after adjustment

Step 13