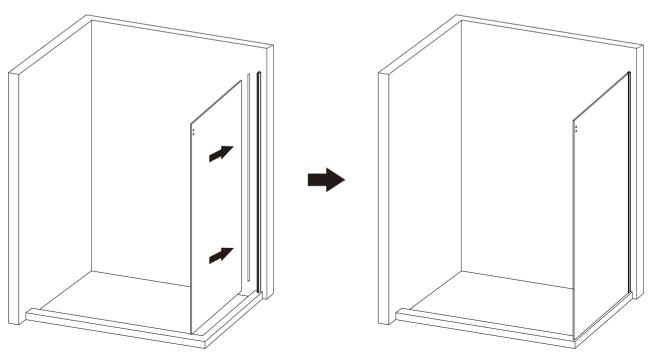

# ♦ Installation Steps

Step 1

Step 2

Step 3

Step 4

Step 5

Step 6

**A** control the size and donot oversize it

Step 7

Step 8