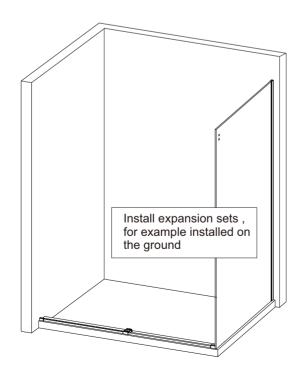

# ♦ Installation Steps

Step 1

Step 2

Step 3

Step 4

Step 5

Step 6

**A** control the size and donot oversize it