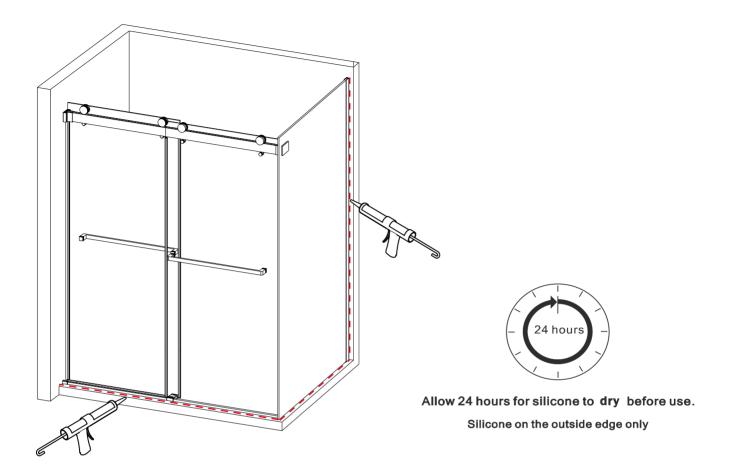

Step 7

Step 8

## Step 9

Step 10

the soft edge of the strip is opposite

Step 12

adjust the wheel so that the strip iron is flat on the wall

install the rear cover of the wheel and the jump preventer after adjustment

Step 13