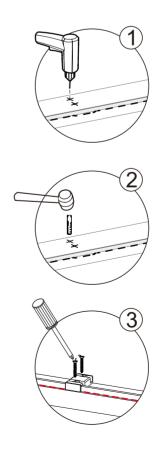

# ♦ Installation Steps

Step 1

Step 2

Step 3

Step 4

Step 5

Step 6

**A** control the size and donot oversize it