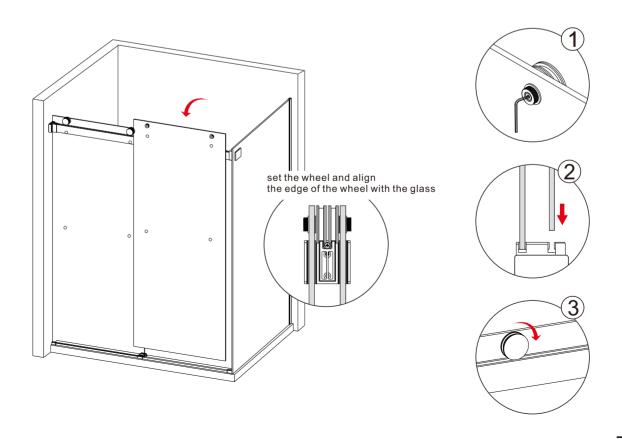

## Step 9

Step 10

the soft edge of the strip is opposite

Step 12

adjust the wheel so that the strip iron is flat on the wall

install the rear cover of the wheel and the jump preventer after adjustment

Step 13