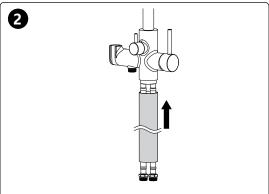

Hand tighen the hot and cold flexible water supply line onto faucet body.

Insert faucet body assembly onto the faucet tube from the top and hand tighen it.Make sure the flexible water supply lines go through the tube smoothly.