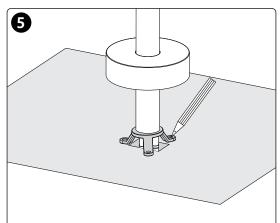

Insert the faucet tube into the base cover. Thread the tube onto the mounting tripod.

Locate the faucet assembly onto the rough valves from floor, and secure the connection of inlet supply lines to the valves. **DO NOT** reverse the Hot and Cold supply.