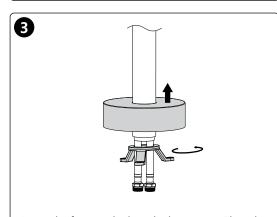

Insert the faucet tube into the base cover. Thread the tube onto the mounting tripod.

Locate the faucet assembly onto the rough valves from floor, and secure the connection of inlet supply lines to the valves. **DO NOT** reverse the Hot and Cold supply.