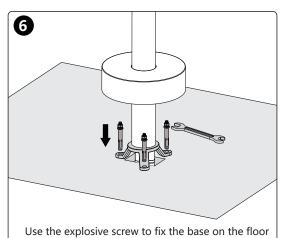

Using the mounting piece as a template, mark the positions of the screw holes.

between hose connection and hand held shower