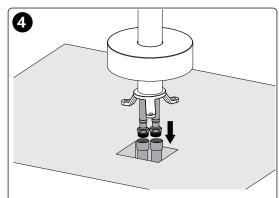

Insert the faucet tube into the base cover. Thread the tube onto the mounting tripod.

Locate the faucet assembly onto the rough valves from floor, and secure the connection of inlet supply lines to the valves. **DO NOT** reverse the Hot and Cold supply.