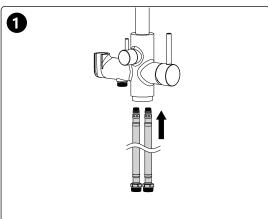

Hand tighen the hot and cold flexible water supply line onto faucet body.

Insert faucet body assembly onto the faucet tube from the top and hand tighen it.Make sure the flexible water supply lines go through the tube smoothly.