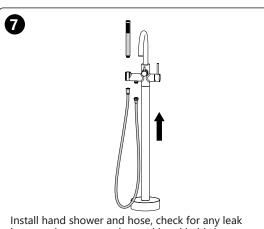

Using the mounting piece as a template, mark the positions of the screw holes.

between hose connection and hand held shower