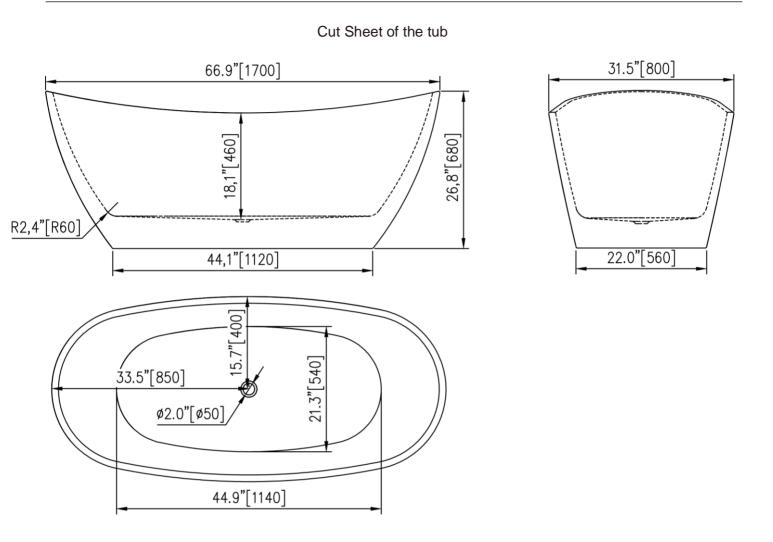

## Bertha 66-9" x 31.5" Freestanding Tub

Features:

Freestanding Tub
Feet at the bottom of the tub
Left drain

66.9" (1700mm) x 31.5" (800mm) x 26.8" (680mm)

Material:

Acrylic with reinforced FRP

Codes/ Standards:

## **Technical Information** (All product dimensions are nominal)

| INSTALLED SIZE:         | 66.9 x 31.5 x26.8 in. (1700 x 800 x 680mm) |
|-------------------------|--------------------------------------------|
| DRAIN LOCATION:         | Center                                     |
| WEIGHT                  | 119.05Lb. (54Kg)                           |
| CAPACITY                | 753.98Lb.                                  |
| (342Kg)                 |                                            |
| GAL. TO OVERFLOW        | 60.71Gal. 276L)                            |
| BATHING WELL AT SUMP    | 66.9x31.5 in. (1700x800mm)                 |
| BATHIING WELL AT RIM    | 64.6x29.1 in. (1641x739mm)                 |
| WATER DEPTH TO OVERFLOW | 15.2 In. (386mm)                           |

## Bertha 66.9"x 31.5" Freestanding Tub

DIMENSIONS OF FIXTURES ARE NOMINAL AND MAY VARY WITHIN THE RANGE OF TOLERANCES ESTABLISHED BY ANSI STANDARDS Z124.1.2-2005

## NOTES:

- Refer to the installation instructions supplied with this product for additional information. Provide suitable reinforcement for all supports.

**IMPORTANT:** Dimensions of fixtures are nominal and may vary within the range of tolerances established by ANSI standard Z124.1