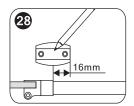

er scale on the surface of bases, please use soft wet cloth with tooth paste to clean.
- 2: Please do not use acidic, alkaline or organic solvent (such as alcohol, thinners, ammonia water, acetone and so on) to clean the surface of products, suggest using neutral alcohol to do cleaning.
- 3: For plated items, use soft cloth to clean, do not use tough cloth.
- 4: Alloyed aluminium maintenance: For oxidation coloring (such as golden, matt silver, chrome, polished), do not use tough cloth to clean, can not scratch the surface with sharp objects; If some dirties on the surface, please use alcohol to clean.

## Step 4









## Attentions:

Showering is banned within 24 hours after silicone; If bad weather such as rainy days or in winter, longer time is needed.



Step 2