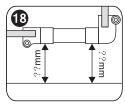

cale on the surface of bases, please use soft wet cloth with tooth paste to clean.
- 2: Please do not use acidic, alkaline or organic solvent (such as alcohol, thinners, ammonia water, acetone and so on) to clean the surface of products, suggest using neutral alcohol to do cleaning.
- 3: For plated items, use soft cloth to clean, do not use tough cloth.
- 4: Alloyed aluminium maintenance: For oxidation coloring (such as golden, matt silver, chrome, polished), do not use tough cloth to clean, can not scratch the surface with sharp objects; If some dirties on the surface, please use alcohol to clean.

## Step 4









## Attentions:

Showering is banned within 24 hours after silicone; If bad weather such as rainy days or in winter, longer time is needed.



Step 2