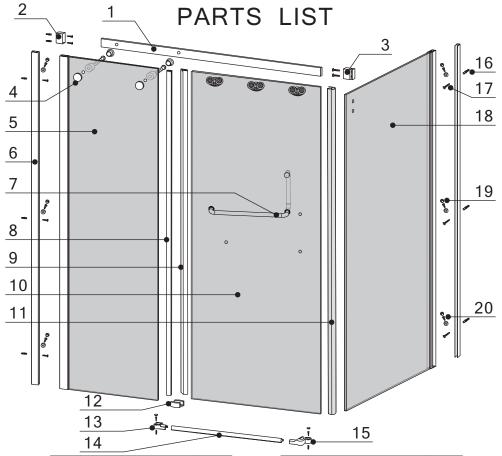

| NO. | Description                            | QTY |
|-----|----------------------------------------|-----|
| 1   | Alloyed aluminium rolling bar          | 1   |
| 2   | Wall bracket                           | 1   |
| 3   | bracket                                | 1   |
| 4   | Glass fixing kit                       | 2   |
| (5) | Fixed glass                            | 1   |
| 6   | Wall channel                           | 2   |
| 7   | Stainless steel<br>handle              | 1   |
| 8   | Water-proof strip                      | 1   |
| 9   | Impact-preventing<br>water-proof strip | 1   |
| 10  | Sliding glass door                     | 1   |

| NO. | Description             | QTY |
|-----|-------------------------|-----|
| 11  | Impact-preventing       | 1   |
| 12  | Pendulum-preventing kit | 1   |
| 13  | Backsplash kit I        | 1   |
| 14  | Chrome backsplash       | 1   |
| 15) | Backsplash kit II       | 1   |
| 16  | Wall anchor             | 12  |
| 17  | ST3.9*32                | 12  |
| 18  | Side glass              | 1   |
| 19  | Decorating cap          | 6   |
| 20  | ST3.9*9.5               | 6   |