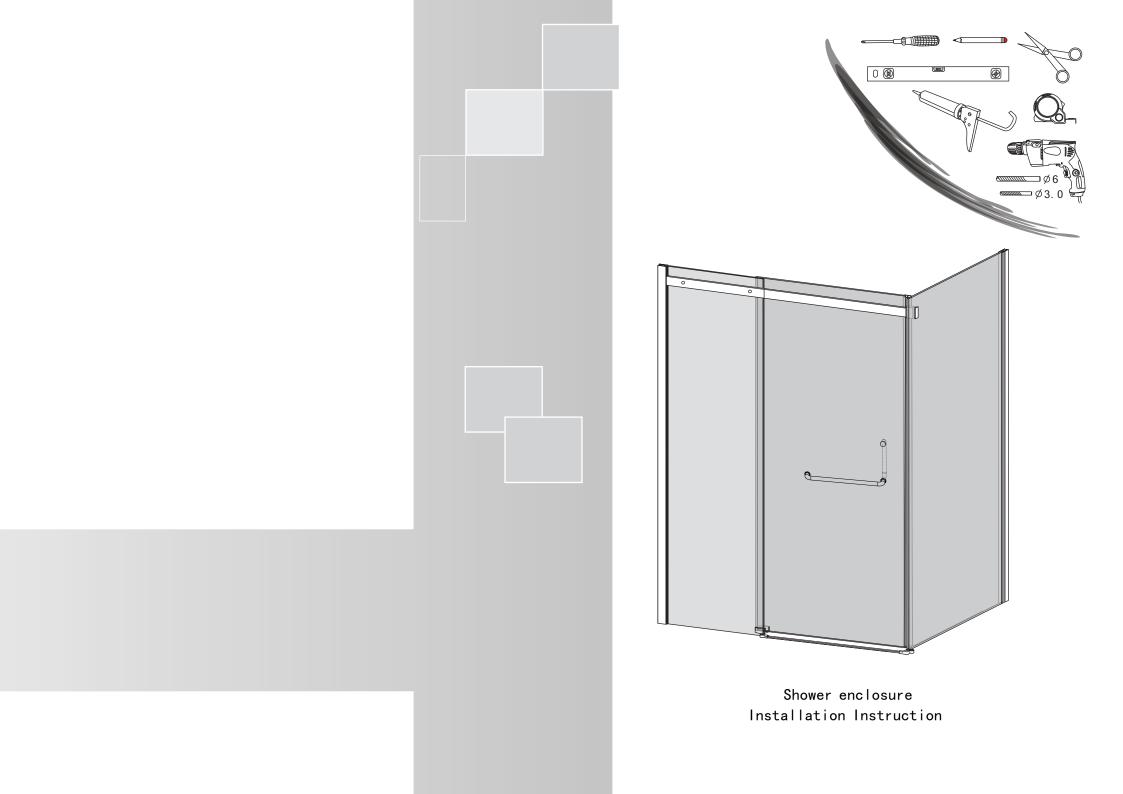

| NO. | Description                            | QTY |
|-----|----------------------------------------|-----|
| 1   | Alloyed aluminium rolling bar          | 1   |
| 2   | Wall bracket                           | 1   |
| 3   | bracket                                | 1   |
| 4   | Glass fixing kit                       | 2   |
| (5) | Fixed glass                            | 1   |
| 6   | Wall channel                           | 2   |
| 7   | Stainless steel<br>handle              | 1   |
| 8   | Water-proof strip                      | 1   |
| 9   | Impact-preventing<br>water-proof strip | 1   |
| 10  | Sliding glass door                     | 1   |

| NO. | Description             | QTY |
|-----|-------------------------|-----|
| 11  | Impact-preventing       | 1   |
| 12  | Pendulu