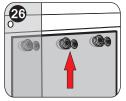

water scale on the surface of bases, please use soft wet cloth with tooth paste to clean.
- 2: Please do not use acidic, alkaline or organic solvent (such as alcohol, thinners, ammonia water, acetone and so on) to clean the surface of products, suggest using neutral alcohol to do cleaning.
- 3: For plated items, use soft cloth to clean, do not use tough cloth.
- 4: Alloyed aluminium maintenance: For oxidation coloring (such as golden, matt silver, chrome, polished), do not use tough cloth to clean, can not scratch the surface with sharp objects; If some dirties on the surface, please use alcohol to clean.

## Step 4









## Attentions:

Showering is banned within 24 hours after silicone; If bad weather such as rainy days or in winter, longer time is needed.



Step 2