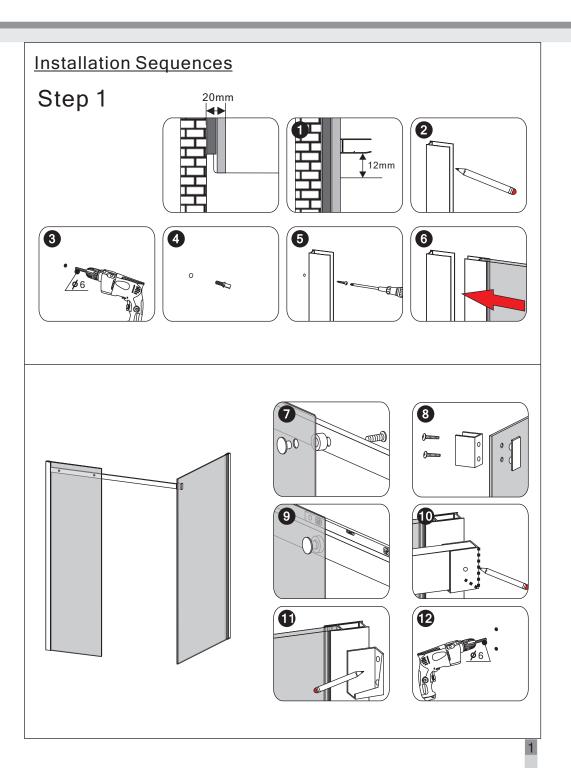

up drainage pipes. If some water scale on the surface of bases, please use soft wet cloth with tooth paste to clean.
- 2: Please do not use acidic, alkaline or organic solvent (such as alcohol, thinners, ammonia water, acetone and so on) to clean the surface of products, suggest using neutral alcohol to do cleaning.
- 3: For plated items, use soft cloth to clean, do not use tough cloth.
- 4: Alloyed aluminium maintenance: For oxidation coloring (such as golden, matt silver, chrome, polished), do not use tough cloth to clean, can not scratch the surface with sharp objects; If some dirties on the surface, please use alcohol to clean.

## Step 4









## Attentions:

Showering is banned within 24 hours after silicone; If bad weather such as rainy days or in winter, longer time is needed.



Step 2