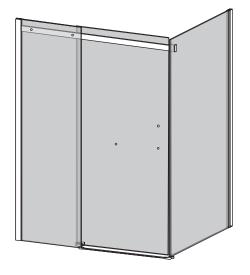

pes. If some water scale on the surface of bases, please use soft wet cloth with tooth paste to clean.
- 2: Please do not use acidic, alkaline or organic solvent (such as alcohol, thinners, ammonia water, acetone and so on) to clean the surface of products, suggest using neutral alcohol to do cleaning.
- 3: For plated items, use soft cloth to clean, do not use tough cloth.
- 4: Alloyed aluminium maintenance: For oxidation coloring (such as golden, matt silver, chrome, polished), do not use tough cloth to clean, can not scratch the surface with sharp objects; If some dirties on the surface, please use alcohol to clean.

## Step 4









## Attentions:

Showering is banned within 24 hours after silicone; If bad weather such as rainy days or in winter, longer time is needed.



Step 2