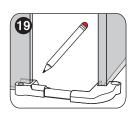

## Attentions:

Showering is banned within 24 hours after silicone; If bad weather such as rainy days or in winter, longer time is needed.

Step 2