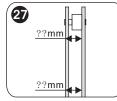

ater scale on the surface of bases, please use soft wet cloth with tooth paste to clean.
- 2: Please do not use acidic, alkaline or organic solvent (such as alcohol, thinners, ammonia water, acetone and so on) to clean the surface of products, suggest using neutral alcohol to do cleaning.
- 3: For plated items, use soft cloth to clean, do not use tough cloth.
- 4: Alloyed aluminium maintenance: For oxidation coloring (such as golden, matt silver, chrome, polished), do not use tough cloth to clean, can not scratch the surface with sharp objects; If some dirties on the surface, please use alcohol to clean.

## Step 4









## Attentions:

Showering is banned within 24 hours after silicone; If bad weather such as rainy days or in winter, longer time is needed.



Step 2