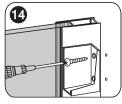

f some water scale on the surface of bases, please use soft wet cloth with tooth paste to clean.
- 2: Please do not use acidic, alkaline or organic solvent (such as alcohol, thinners, ammonia water, acetone and so on) to clean the surface of products, suggest using neutral alcohol to do cleaning.
- 3: For plated items, use soft cloth to clean, do not use tough cloth.
- 4: Alloyed aluminium maintenance: For oxidation coloring (such as golden, matt silver, chrome, polished), do not use tough cloth to clean, can not scratch the surface with sharp objects; If some dirties on the surface, please use alcohol to clean.

## Step 4









## Attentions:

Showering is banned within 24 hours after silicone; If bad weather such as rainy days or in winter, longer time is needed.



Step 2