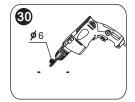

the surface of bases, please use soft wet cloth with tooth paste to clean.
- 2: Please do not use acidic, alkaline or organic solvent (such as alcohol, thinners, ammonia water, acetone and so on) to clean the surface of products, suggest using neutral alcohol to do cleaning.
- 3: For plated items, use soft cloth to clean, do not use tough cloth.
- 4: Alloyed aluminium maintenance: For oxidation coloring (such as golden, matt silver, chrome, polished), do not use tough cloth to clean, can not scratch the surface with sharp objects; If some dirties on the surface, please use alcohol to clean.

## Step 4









## Attentions:

Showering is banned within 24 hours after silicone; If bad weather such as rainy days or in winter, longer time is needed.



Step 2