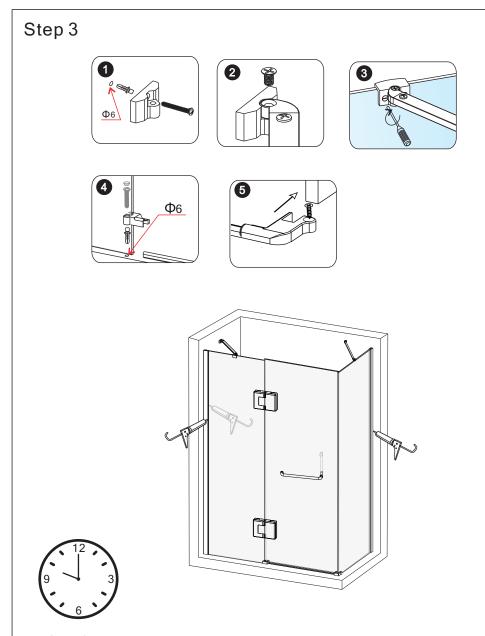

face of products, suggest using neutral alcohol to do cleaning.
- 3: For plated items, use soft cloth to clean, do not use tough cloth.
- 4: Alloyed aluminium maintenance: For oxidation coloring (such as golden, matt silver, chrome, polished), do not use tough cloth to clean, can not scratch the surface with sharp objects; If some dirties on the surface, please use alcohol to clean.

| Electrical Drill     | Drill Bit (Ф6,Ф3.2) | Pencil |
|----------------------|---------------------|--------|
|                      |                     |        |
| Phillips Screwdriver | Measuring Tape      | Level  |
|                      | Ó                   |        |
| Hammer               | Caulk               |        |
| R                    |                     |        |

Siep . .