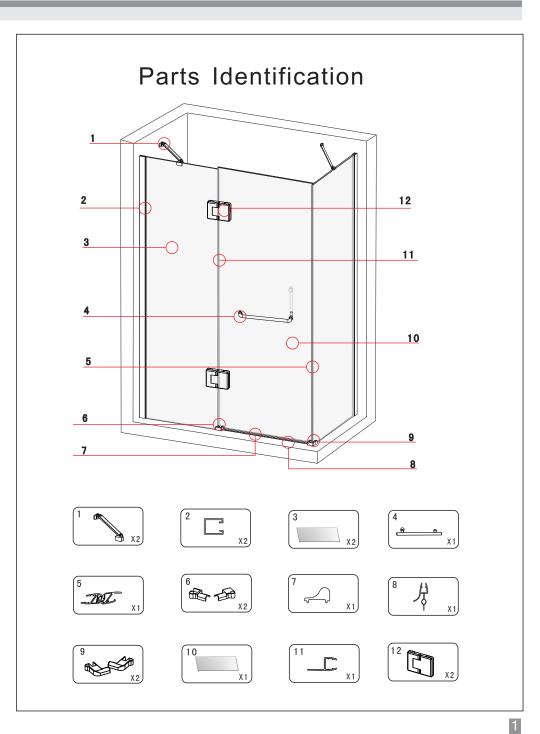

of products, suggest using neutral alcohol to do cleaning.
- 3: For plated items, use soft cloth to clean, do not use tough cloth.
- 4: Alloyed aluminium maintenance: For oxidation coloring (such as golden, matt silver, chrome, polished), do not use tough cloth to clean, can not scratch the surface with sharp objects; If some dirties on the surface, please use alcohol to clean.

| Electrical Drill     | Drill Bit (Ф6,Ф3.2) | Pencil |
|----------------------|---------------------|--------|
|                      |                     |        |
| Phillips Screwdriver | Measuring Tape      | Level  |
|                      | Ó                   |        |
| Hammer               | Caulk               |        |
| R                    |                     |        |

Siep . .