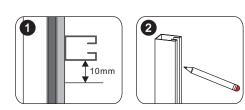

an the surface of products, suggest using neutral alcohol to do cleaning.
- 3: For plated items, use soft cloth to clean, do not use tough cloth.
- 4: Alloyed aluminium maintenance: For oxidation coloring (such as golden, matt silver, chrome, polished), do not use tough cloth to clean, can not scratch the surface with sharp objects; If some dirties on the surface, please use alcohol to clean.

| Electrical Drill     | Drill Bit (Ф6,Ф3.2) | Pencil |
|----------------------|---------------------|--------|
|                      |                     |        |
| Phillips Screwdriver | Measuring Tape      | Level  |
|                      | Ó                   |        |
| Hammer               | Caulk               |        |
| R                    |                     |        |

Siep . .