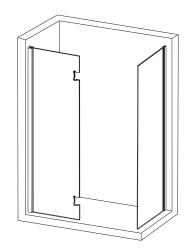

the surface of products, suggest using neutral alcohol to do cleaning.
- 3: For plated items, use soft cloth to clean, do not use tough cloth.
- 4: Alloyed aluminium maintenance: For oxidation coloring (such as golden, matt silver, chrome, polished), do not use tough cloth to clean, can not scratch the surface with sharp objects; If some dirties on the surface, please use alcohol to clean.

| Electrical Drill     | Drill Bit (Ф6,Ф3.2) | Pencil |
|----------------------|---------------------|--------|
|                      |                     |        |
| Phillips Screwdriver | Measuring Tape      | Level  |
|                      | Ó                   |        |
| Hammer               | Caulk               |        |
| R                    |                     |        |

Siep . .