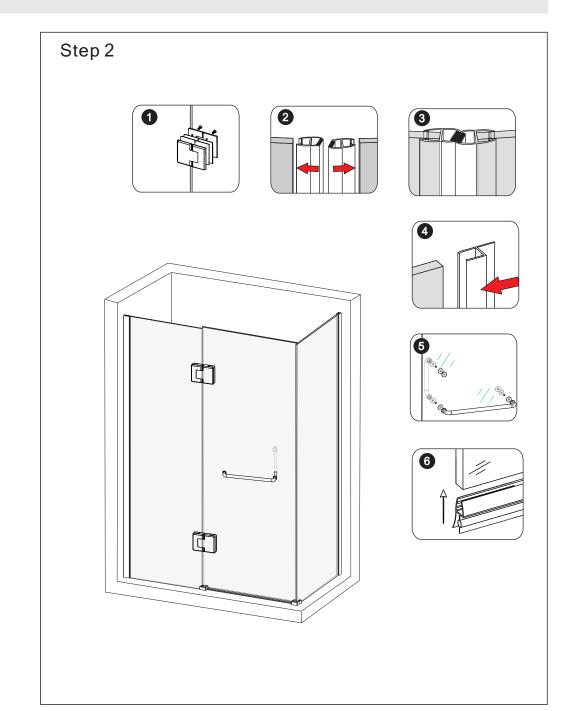

urface of products, suggest using neutral alcohol to do cleaning.
- 3: For plated items, use soft cloth to clean, do not use tough cloth.
- 4: Alloyed aluminium maintenance: For oxidation coloring (such as golden, matt silver, chrome, polished), do not use tough cloth to clean, can not scratch the surface with sharp objects; If some dirties on the surface, please use alcohol to clean.

| Electrical Drill     | Drill Bit (Ф6,Ф3.2) | Pencil |
|----------------------|---------------------|--------|
|                      |                     |        |
| Phillips Screwdriver | Measuring Tape      | Level  |
|                      | Ó                   |        |
| Hammer               | Caulk               |        |
| R                    |                     |        |

Siep . .