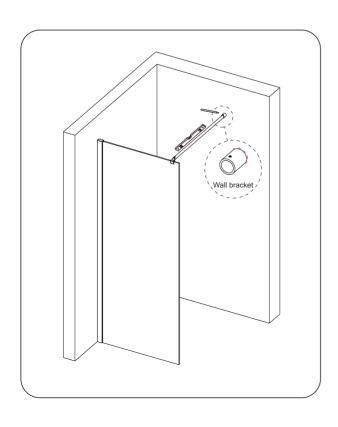

## **IMPORTANT**

These instructions assume that installation is done against solid/tiled walls.

The wall plugs supplied with the installation kit are for use on solid walls. Hollow or stud-partition walls will require alternative fixings. Please consult with a reputable trades person or hardware supplier for the correct type of fixing.

It may also be necessary to consult your tiling supplier about the correct method drilling your tiles.

| NO. | Description              | Qty |
|-----|--------------------------|-----|
| 1   | Profile Cover Cap        | 1   |
| 2   | Wall Anchor              | 5   |
| 3   | Round Screw M4x30        | 5   |
| 4   | Wall Profile             | 1   |
| 5   | T Shaped Seal            | 1   |
| 6   | Stainess Steel 304 Round | 1   |
|     | Extension Bar 700-1100mm |     |