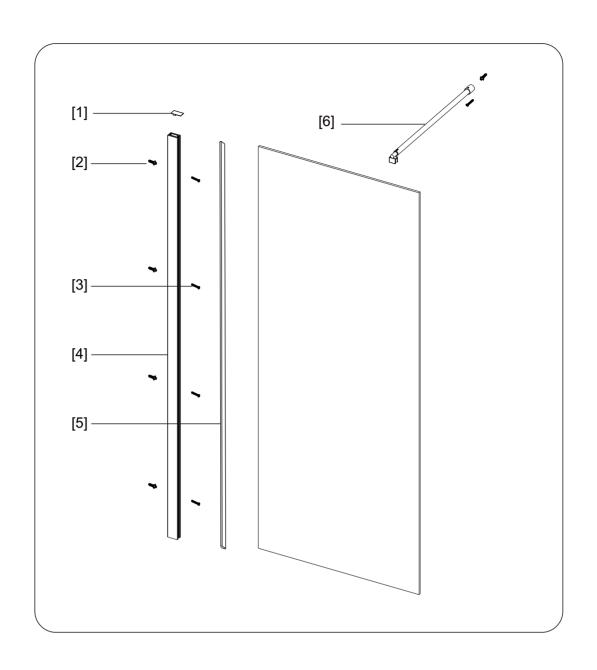

It may also be necessary to consult your tiling supplier about the correct method drilling your tiles.

| NO. | Description              | Qty |
|-----|--------------------------|-----|
| 1   | Profile Cover Cap        | 1   |
| 2   | Wall Anchor              | 5   |
| 3   | Round Screw M4x30        | 5   |
| 4   | Wall Profile             | 1   |
| 5   | T Shaped Seal            | 1   |
| 6   | Stainess Steel 304 Round | 1   |
|     | Extension Bar 700-1100mm |     |