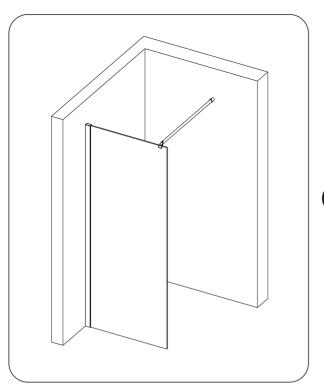

## ♦ Installation Steps

Step 1

OR

Step 2

Step 3

Step 4

Adjustable support rod length

Step 5

Allow 24 hours for silicone to  $\mbox{ dry }$  before use. Silicone on the outside edge only