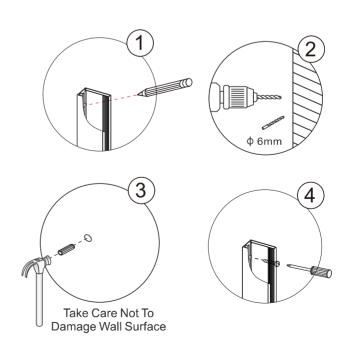

## **IMPORTANT**

These instructions assume that installation is done against solid/tiled walls.

The wall plugs supplied with the installation kit are for use on solid walls. Hollow or stud-partition walls will require alternative fixings. Please consult with a reputable trades person or hardware supplier for the correct type of fixing.

It may also be necessary to consult your tiling supplier about the correct method drilling your tiles.

| NO. | Description              | Qty |
|-----|--------------------------|-----|
| 1   | Profile Cover Cap        | 1   |
| 2   | Wall Anchor              | 5   |
| 3   | Round Screw M4x30        | 5   |
| 4   | Wall Profile             | 1   |
| 5   | T Shaped Seal            | 1   |
| 6   | Stainess Steel 304 Round | 1   |
|     | Extension Bar 700-1100mm |     |

## ♦ Installation Steps

Step 1

OR

Step 2

Step 3

Step 4

Adjustable support rod length

Step 5