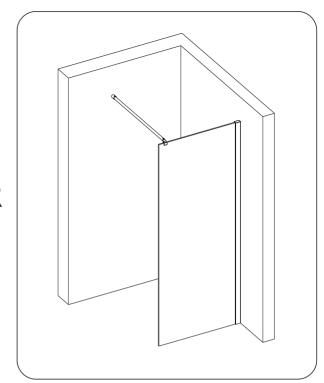

## ♦ Installation Steps

Step 1

OR

Step 2

Step 3

Step 4

Adjustable support rod length

Step 5