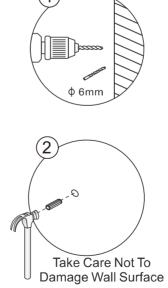

## **IMPORTANT**

These instructions assume that installation is done against solid/tiled walls.

The wall plugs supplied with the installation kit are for use on solid walls. Hollow or stud-partition walls will require alternative fixings. Please consult with a reputable trades person or hardware supplier for the correct type of fixing.

It may also be necessary to consult your tiling supplier about the correct method drilling your tiles.

| NO. | Description              | Qty |
|-----|--------------------------|-----|
| 1   | Profile Cover Cap        | 1   |
| 2   | Wall Anchor              | 5   |
| 3   | Round Screw M4x30        | 5   |
| 4   | Wall Profile             | 1   |
| 5   | T Shaped Seal            | 1   |
| 6   | Stainess Steel 304 Round | 1   |
|     | Extension Bar 700-1100mm |     |

## ♦ Installation Steps

Step 1

OR

Step 2

Step 3

Step 4

Adjustable support rod length

Step 5