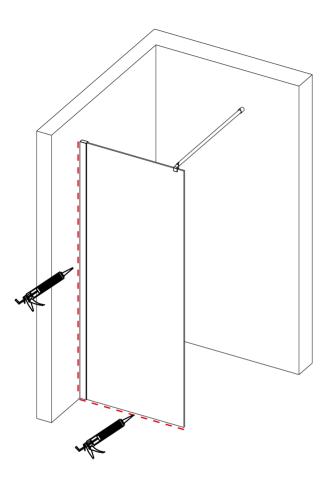

## ♦ Installation Steps

Step 1

OR

Step 2

Step 3

Step 4

Adjustable support rod length

Step 5