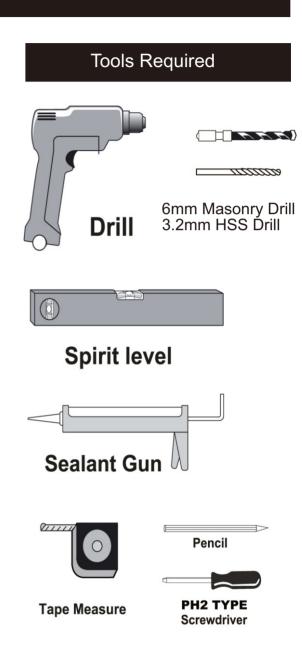

## **INSTALLATION INSTRUCTIONS**

Please not hand tools NOT supplied.

## **IMPORTANT**

These instructions assume that installation is done against solid/tiled walls.

The wall plugs supplied with the installation kit are for use on solid walls. Hollow or stud-partition walls will require alternative fixings. Please consult with a reputable trades person or hardware supplier for the correct type of fixing.

It may also be necessary to consult your tiling supplier about the correct method drilling your tiles.

| NO. | Description              | Qty |
|-----|--------------------------|-----|
| 1   | Profile Cover Cap        | 1   |
| 2   | Wall Anchor              | 5   |
| 3   | Round Screw M4x30        | 5   |
| 4   | Wall Profile             | 1   |
| 5   | T Shaped Seal            | 1   |
| 6   | Stainess Steel 304 Round | 1   |
|     | Extension Bar 700-1100mm |     |