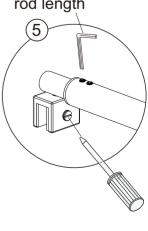

## ♦ Installation Steps

Step 1

OR

Step 2

Step 3

Step 4

Adjustable support rod length

Step 5