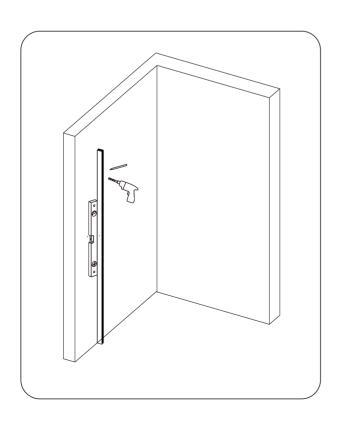

## ♦ Installation Steps

Step 1

OR

Step 2

Step 3

Step 4

Adjustable support rod length

Step 5