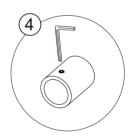

## ♦ Installation Steps

Step 1

OR

Step 2

Step 3

Step 4

Adjustable support rod length

Step 5