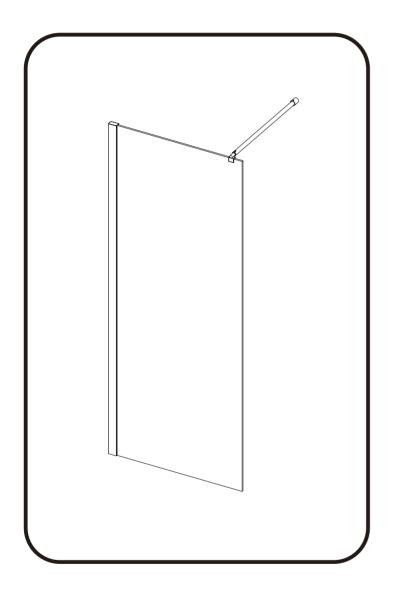

## Model No:ITALIAN WALK IN

## ♦ Installation Steps

Step 1

OR

Step 2

Step 3

Step 4

Adjustable support rod length

Step 5