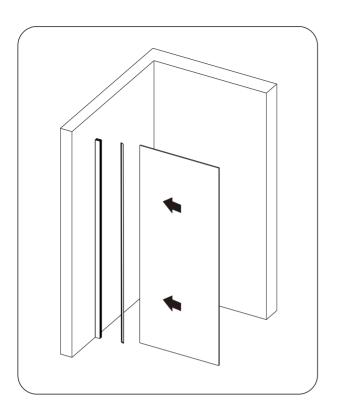

## ♦ Installation Steps

Step 1

OR

Step 2

Step 3

Step 4

Adjustable support rod length

Step 5