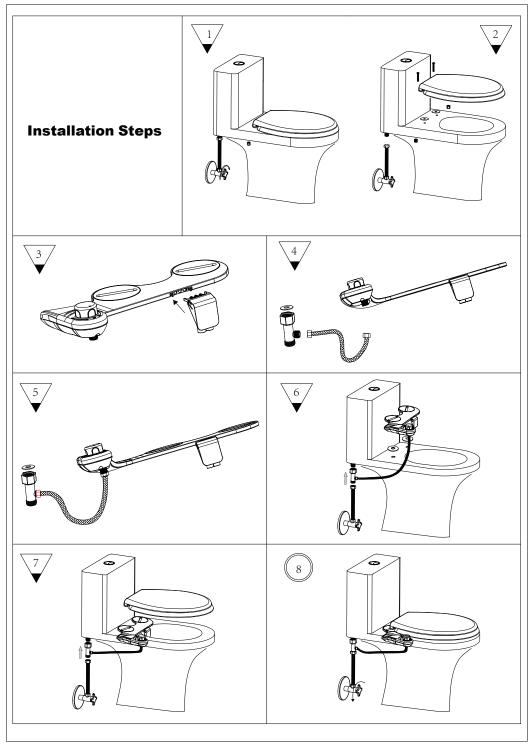

# Trouble Shooting

| Issues                            | Measures                                                                                                                                    |
|-----------------------------------|---------------------------------------------------------------------------------------------------------------------------------------------|
| The spray nozzle<br>have no water | 1.The water supply is cut off 2.The water valve is closed 3.The spray nozzle is clogged 4.Low water pressure 5. Water supply pipe is bended |
| Low water pressure                | The water flow control knob is adjusted to be low position     Water supply pipe is bended                                                  |

## **Installation Instruction**

A8808 Cold Water Bidet