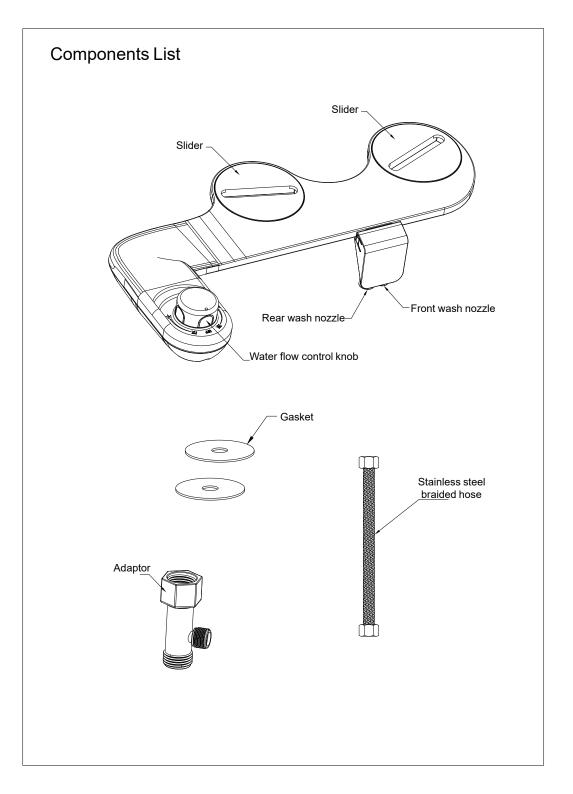

## Trouble Shooting

| Issues                            | Measures                                                                                                                                    |
|-----------------------------------|---------------------------------------------------------------------------------------------------------------------------------------------|
| The spray nozzle<br>have no water | 1.The water supply is cut off 2.The water valve is closed 3.The spray nozzle is clogged 4.Low water pressure 5. Water supply pipe is bended |
| Low water pressure                | The water flow control knob is adjusted to be low position     Water supply pipe is bended                                                  |

## **Installation Instruction**

A8808 Cold Water Bidet