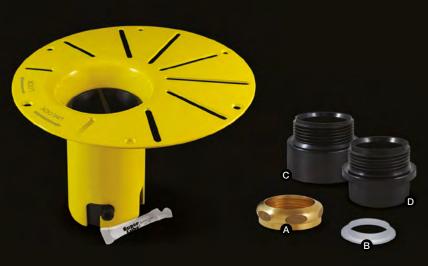

## AN ESSENTIAL FOR YOUR FREESTANDING BATHTUB

Drop-in Drain and Lubricant

Nut (A), Gasket (B), Adaptors 1 1/2" female (C) and 1 1/2" male (D)

Brass tailpiece (A) and Threaded brass tailpiece (B)

ABS Pipe

## **ADVANTAGE**

- · Quick, easy and clean process.
- · No access panel required.
- · Needed for all freestanding bathtub installations.
- · Allows for an installation as close to the wall as possible.
- · Plate can be uninstalled if adjustments are needed.
- Fits with 1 ½" male, 1 ½" female or 1 ½" threaded bathtub drains.
- · Made in Canada.