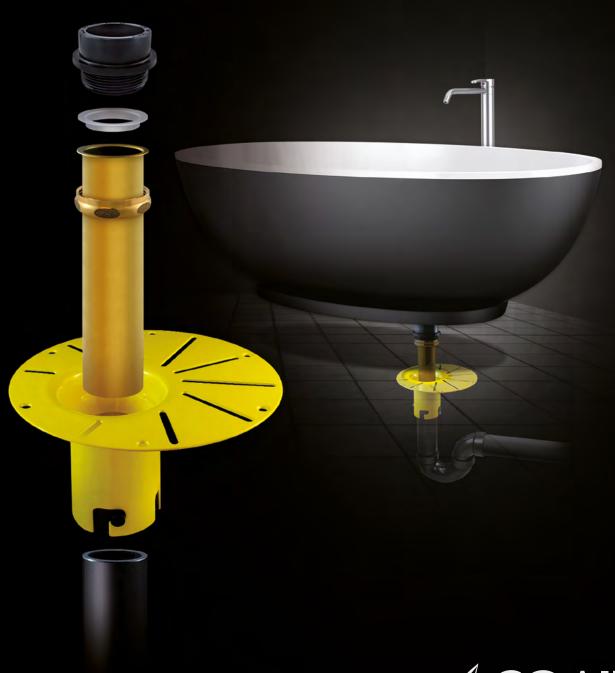

## DROP-IN DRAIN TM

INSTALLATION KIT FOR FREESTANDING BATHTUB

## AN ESSENTIAL FOR YOUR FREESTANDING BATHTUB

Drop-in Drain and Lubricant

Nut (A), Gasket (B), Adaptors 1 1/2" female (C) and 1 1/2" male (D)

Brass tailpiece (A) and Threaded brass tailpiece (B)

ABS Pipe

## **ADVANTAGE**

- · Quick, easy and clean process.
- · No access panel required.
- · Needed for all freestanding bathtub installations.
- · Allows for an installation as close to the wall as possible.
- · Plate can be uninstalled if adjustments are needed.
- Fits with 1 ½" male, 1 ½" female or 1 ½" threaded bathtub drains.
- · Made in Canada.