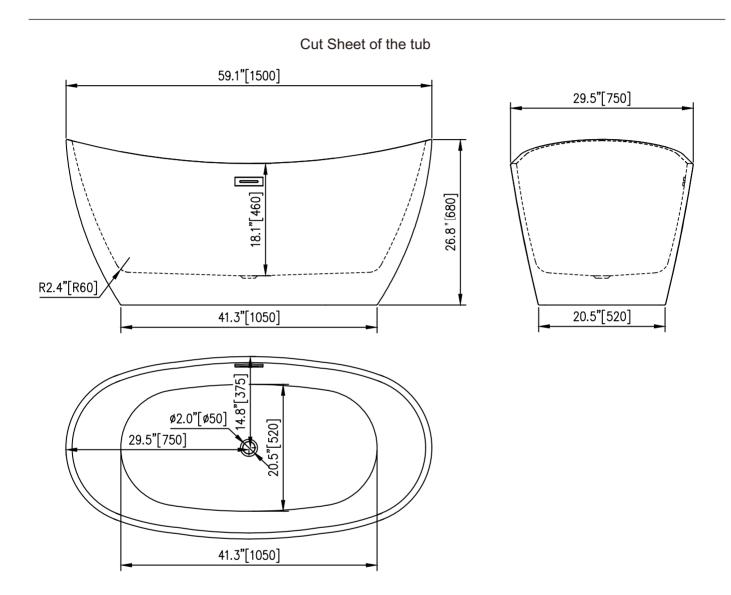

## ID023N-59 59.1" x 29.5" Freestanding Tub

Features:

- Freestanding Tub
- · Feet at the bottom of the tub
- Left drain
- 59,1" (1500mm) x 29.5" (750mm) x 26.8" (680mm)

Material:

· Acrylic with reinforced FRP

## Technical Information (All product dimensions are nominal)

| INSTALLED SIZE:         | 59. 1 x 29.5 x26. 8 in. (1500 x 750 x 680mm) |
|-------------------------|----------------------------------------------|
| DRAIN LOCATION:         | Center                                       |
| WEIGHT                  | 114. 64Lb. (52Kg)                            |
| CAPACITY :              | 637. 14Lb. (289Kg)                           |
| GAL. TO OVERFLOW        | 51.25 Gal. 233L)                             |
| BATHING WELL AT SUMP    | 59.1x29.5 in. (1500x750mm)                   |
| BATHIING WELL AT RIM    | 56.7x27.2 in. (1440x691mm)                   |
| WATER DEPTH TO OVERFLOW | 15.2 ln. (386mm)                             |

## ID023N-59 59.1" x 29.5" Freestanding Tub

DIMENSIONS OF FIXTURES ARE NOMINAL AND MAY VARY WITHIN THE RANGE OF TOLERANCES ESTABLISHED BY ANSI STANDARDS Z124.1.2-2005

NOTES:

- Refer to the installation instructions supplied with this product for additional information.
- Provide suitable reinforcement for all supports.

**IMPORTANT:** Dimensions of fixtures are nominal and may vary within the range of tolerances established by ANSI standard Z124.1

These measurements are subject to change. No responsibility is assumed for use of superseded or voided leaflet.